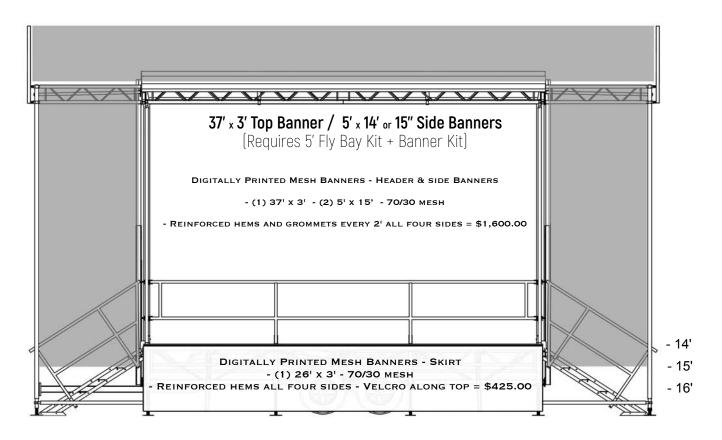

## NOTES:

- · Always follow HWAP requirements.
- Always use a single blow through mesh banner.
- · Use 70/30 in expected normal weather conditions.
- · Use 30/70 near beaches, mountains or expected high wind conditions.
- · Grommets every 2' on top and bottom, none needed on sides.
- Top banner must connect to 4 banner post eye-bolts.
- · Side Banners connect to Banner Offset Bar.
- · Side Banners require a min. 375 lbs of weight on Fly Bay and vertical support post. If you do not have weight (line arrays) on Fly Bay, you must anchor the lower vertical support post back to the frame of the stage with pipe.

\* IF YOU PURCHASE YOUR OWN BANNER BELOW IS LABOR AND ASSEMBLY FOR INSTALL, OTHERWISE IT IS INCLUDED. 1) HEADER & SIDE BANNERS - \$900

- 2) 27' HEADER \$275
- 3) SKIRT \$100

WC Sounds 770.714.5580