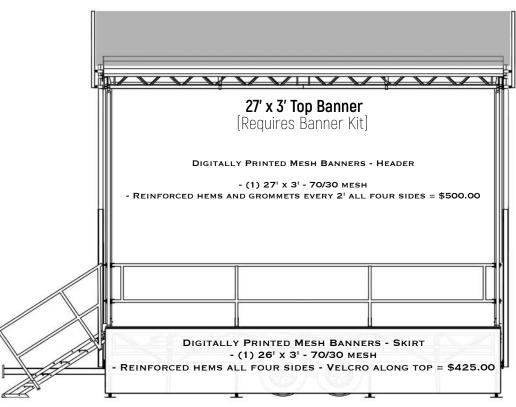

## NOTES:

- · Always follow HWAP requirements.
- Always use a single blow through mesh banner.
- · Use 70/30 in expected normal weather conditions.
- · Use 30/70 near beaches, mountains or expected high wind conditions.
- · Grommets every 2' on top and bottom, none needed on sides.
- Top banner must connect to 4 banner post eye-bolts.
- · Side Banners connect to Banner Offset Bar.
- · Side Banners require a min. 375 lbs of weight on Fly Bay and vertical support post. If you do not have weight (line arrays) on Fly Bay, you must anchor the lower vertical support post back to the frame of the stage with pipe.

\* IF YOU PURCHASE YOUR OWN BANNER BELOW IS LABOR AND ASSEMBLY FOR INSTALL, OTHERWISE IT IS INCLUDED. 1) HEADER & SIDE BANNERS - \$900

- 2) 27' HEADER \$275
- 3) SKIRT \$100

WC Sounds 770.714.5580